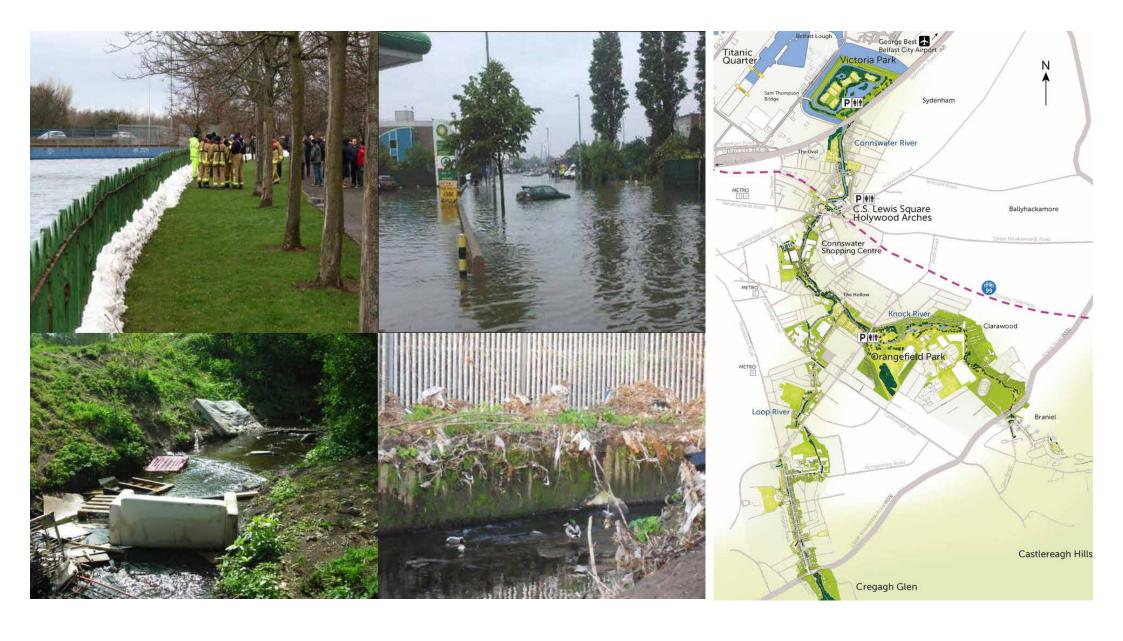

### CASE STUDY: CONNSWATER COMMUNITY GREENWAY, BELFAST

### CASE STUDY: CONNSWATER COMMUNITY GREENWAY, BELFAST

Our Balbriggan