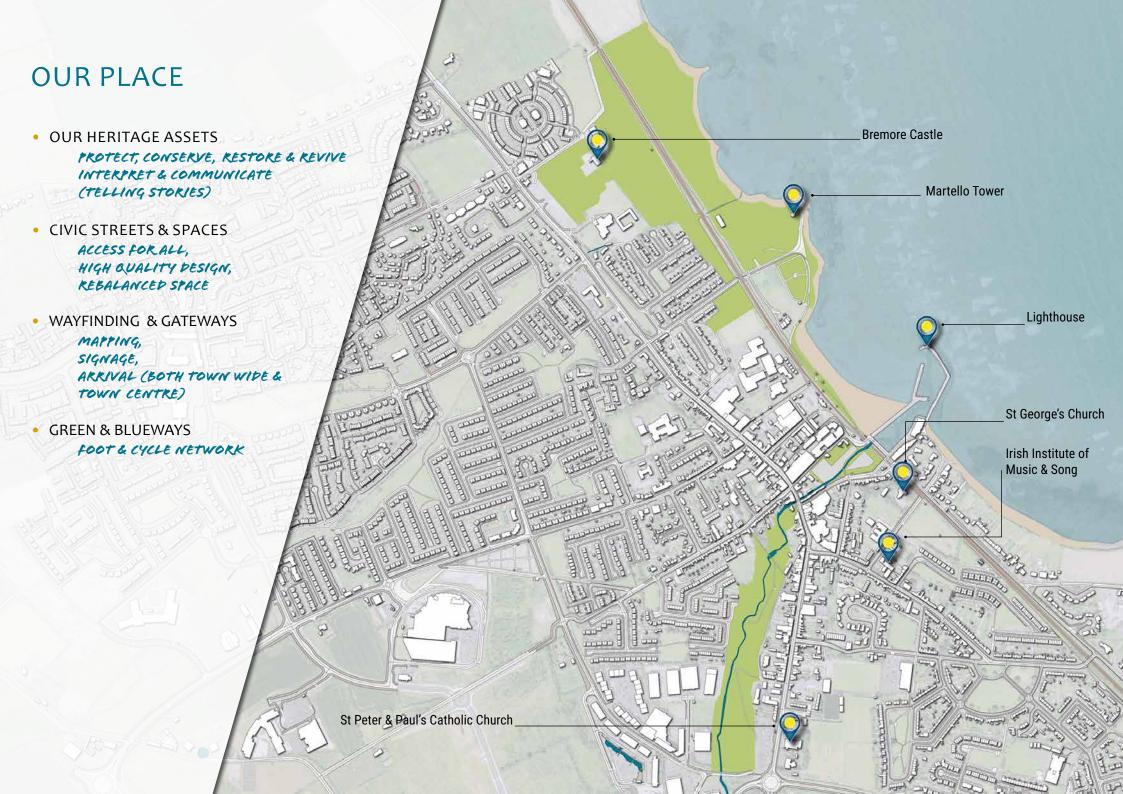

#### OUR **PEOPLE**

Make space for people, welcoming the vibrant diversity of Balbriggan's population, so revitalising our streets & spaces.

- WAYFINDING & GATEWAYS MATTING, SIGNAGE, ARKIVAL
- POP-UP EVENTS & ACTIVITIES MARKETS, OUTDOOK DINING, PERFORMANCES
- CIVIC STREETS & SPACES ACCESS FOR ALL, HIGH QUALITY DESIGN, REBALANCED SPACE
- OUR HERITAGE ASSETS PROTECT, CONSERVE, RESTORE & REVIVE INTERPRET & COMMUNICATE (TELLING STORIES)