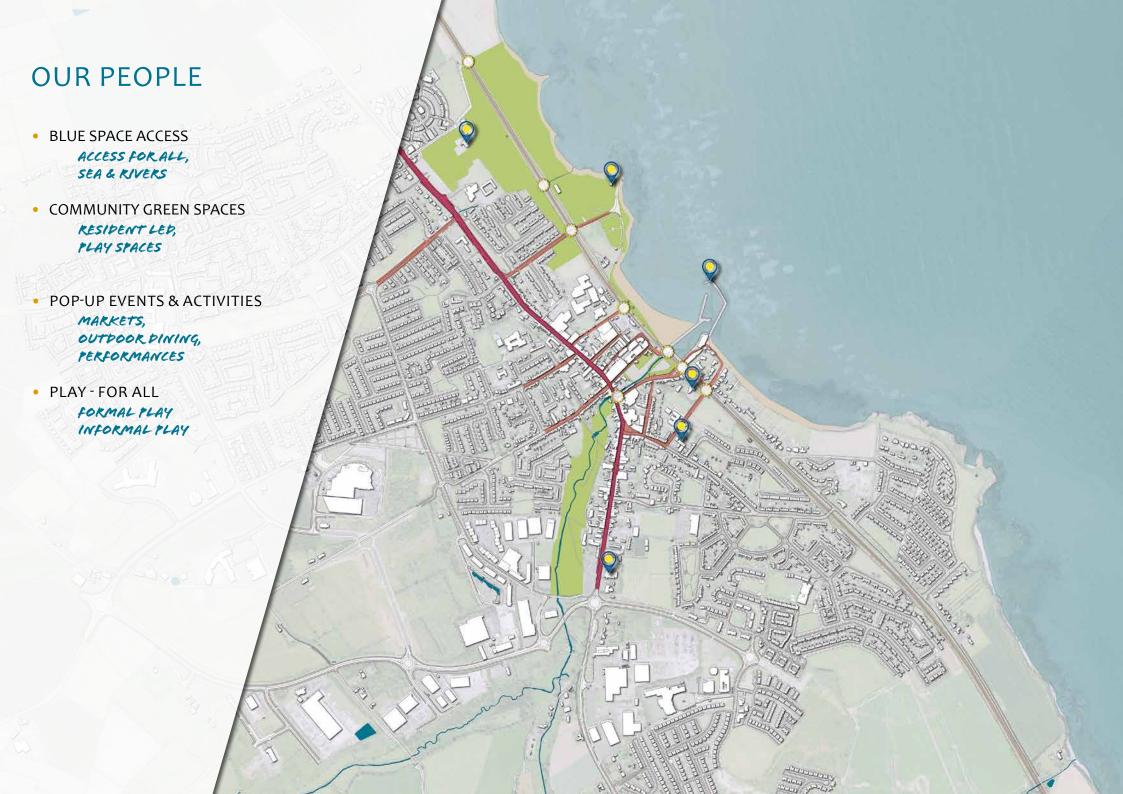

#### **OUK** PLACE

Make space unique to
Balbriggan, embracing heritage
to confidently celebrate our
sense of place and shared
identity.

 PLAY - FOR ALL FORMAL PLAY INFORMAL PLAY

- BLUE SPACE ACCESS ACCESS FOR ALL, SEA & RIVERS
- COMMUNITY GREEN SPACES RESIDENT LED, PLAY SPACES
- GREEN & BLUEWAYS

#### **OUR PEOPLE**

 PLAY - FOR ALL FORMAL PLAY INFORMAL PLAY

- BLUE SPACE ACCESS ACCESS FOR ALL, SEA & RIVERS
- COMMUNITY GREEN SPACES RESIDENT LED, PLAY SPACES
- GREEN & BLUEWAYS

FOOT & CYCLE NETWORK