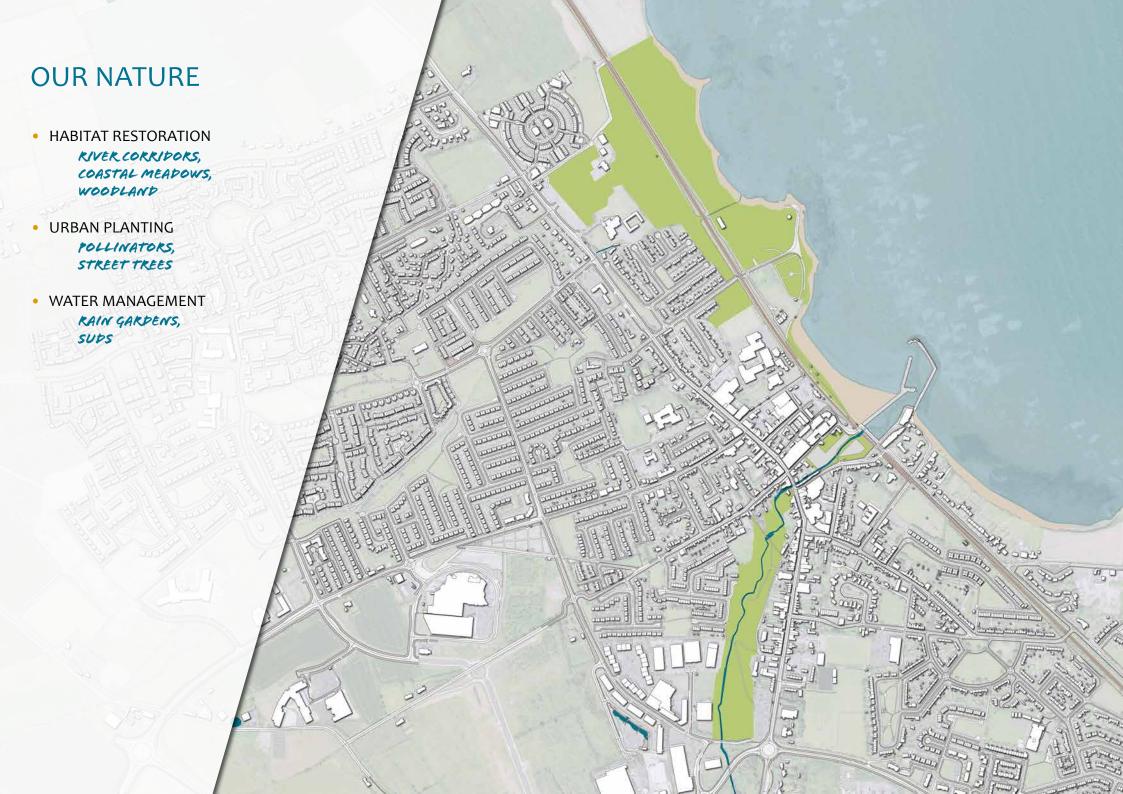

## **Public Realm**

MAKE SPACE

- HABITAT RESTORATION KIVER CORKIDORS. COASTAL MEADOWS, WOODLAND
  - URBAN PLANTING POLLINATORS, STREET TREES
    - WATER MANAGEMENT KAIN GARDENS, SUDS