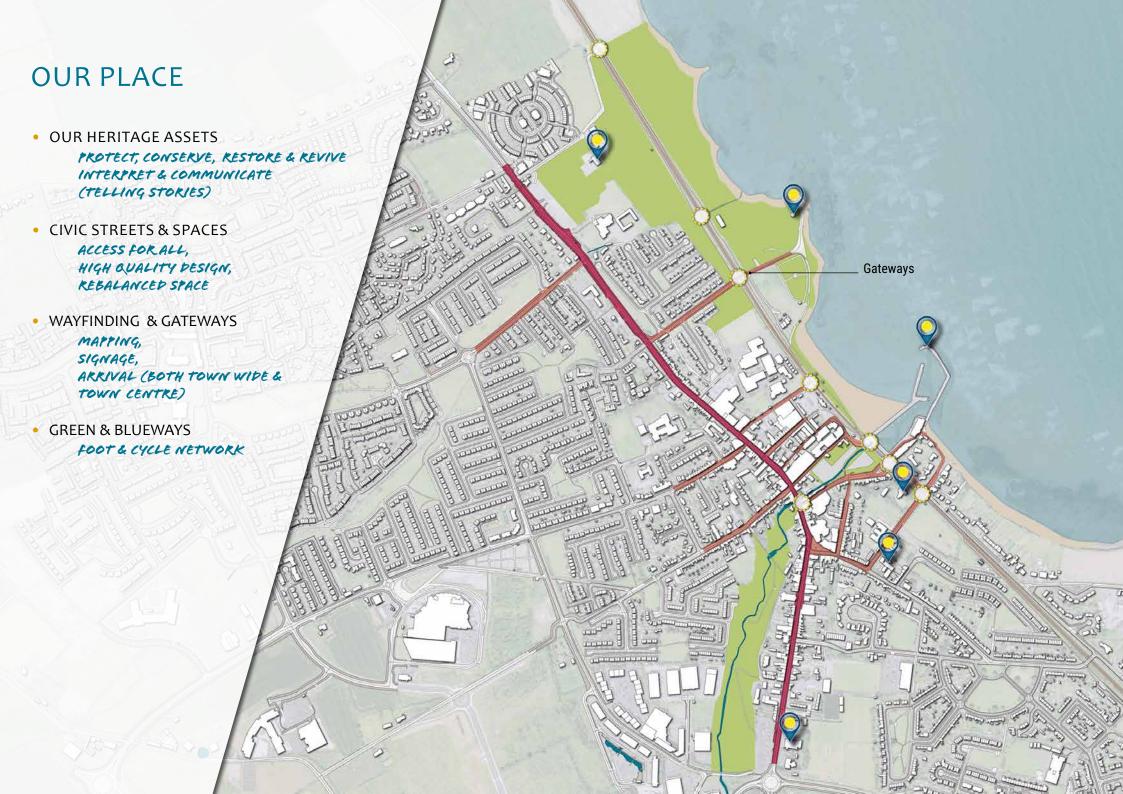

#### OUR **PEOPLE**

Make space for people, welcoming the vibrant diversity of Balbriggan's population, so revitalising our streets & spaces.

- WAYFINDING & GATEWAYS MATTING, SIGNAGE, ARKIVAL
- POP-UP EVENTS & ACTIVITIES MARKETS, OUTDOOK DINING, PERFORMANCES
- CIVIC STREETS & SPACES ACCESS FOR ALL, HIGH QUALITY DESIGN, REBALANCED SPACE
- OUR HERITAGE ASSETS PROTECT, CONSERVE, RESTORE & REVIVE INTERPRET & COMMUNICATE (TELLING STORIES)