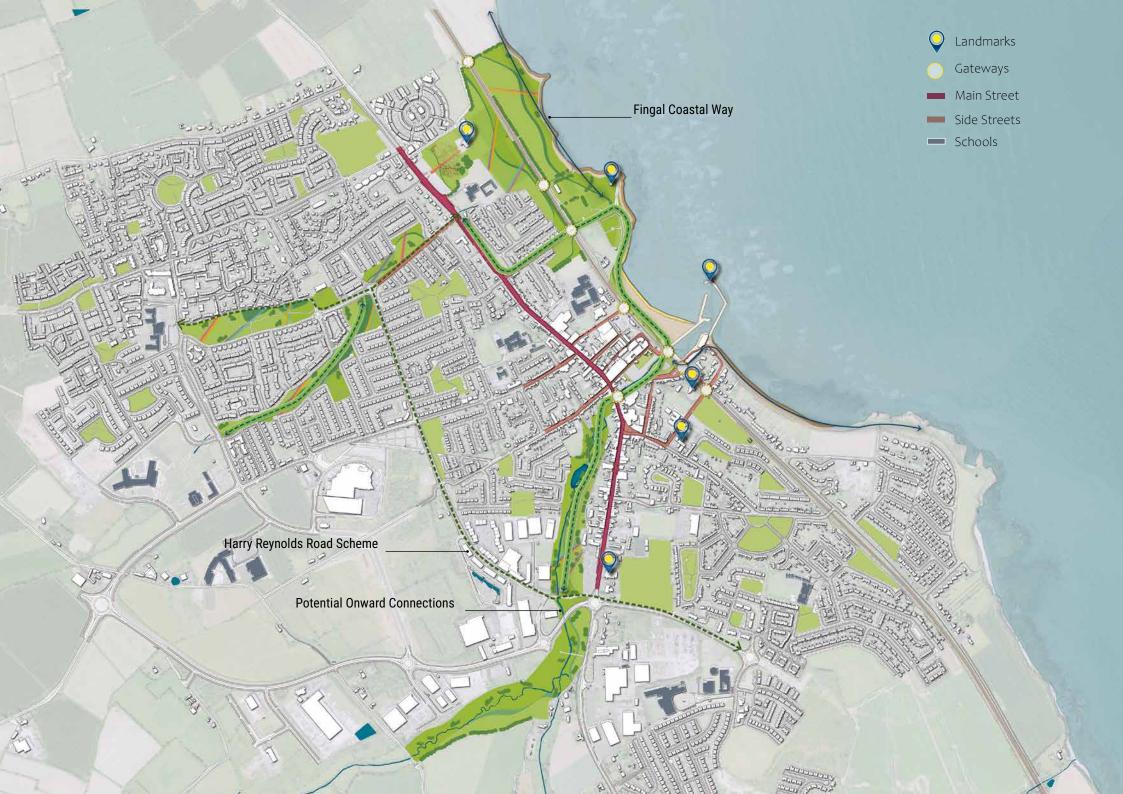

FOOT & CYCLE NETWORK

#### **OUR PEOPLE**

 PLAY - FOR ALL FORMAL PLAY INFORMAL PLAY

- BLUE SPACE ACCESS ACCESS FOR ALL, SEA & RIVERS
- COMMUNITY GREEN SPACES RESIDENT LED, PLAY SPACES
- GREEN & BLUEWAYS

FOOT & CYCLE NETWORK