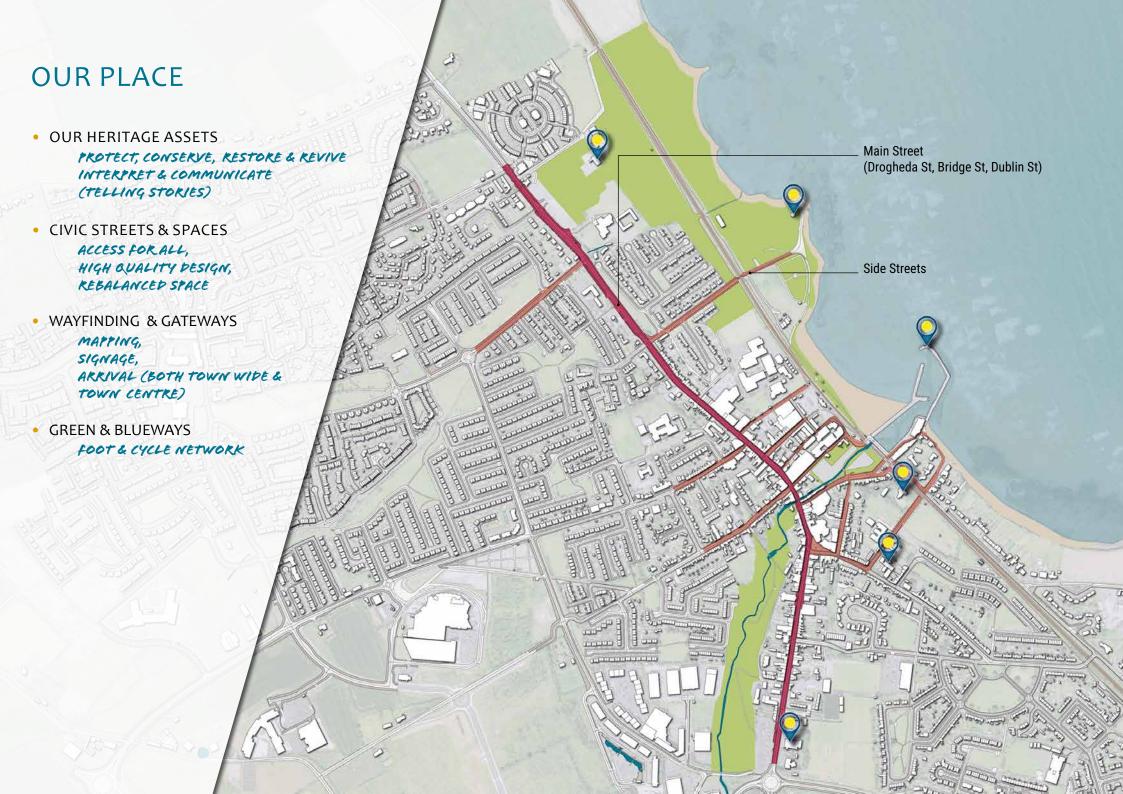

#### OUR **PEOPLE**

Make space for people, welcoming the vibrant diversity of Balbriggan's population, so revitalising our streets & spaces.

- WAYFINDING & GATEWAYS MATTING, SIGNAGE, ARKIVAL
- POP-UP EVENTS & ACTIVITIES MARKETS, OUTDOOK DINING, PERFORMANCES
- CIVIC STREETS & SPACES ACCESS FOR ALL, HIGH QUALITY DESIGN, REBALANCED SPACE
- OUR HERITAGE ASSETS PROTECT, CONSERVE, RESTORE & REVIVE INTERPRET & COMMUNICATE (TELLING STORIES)