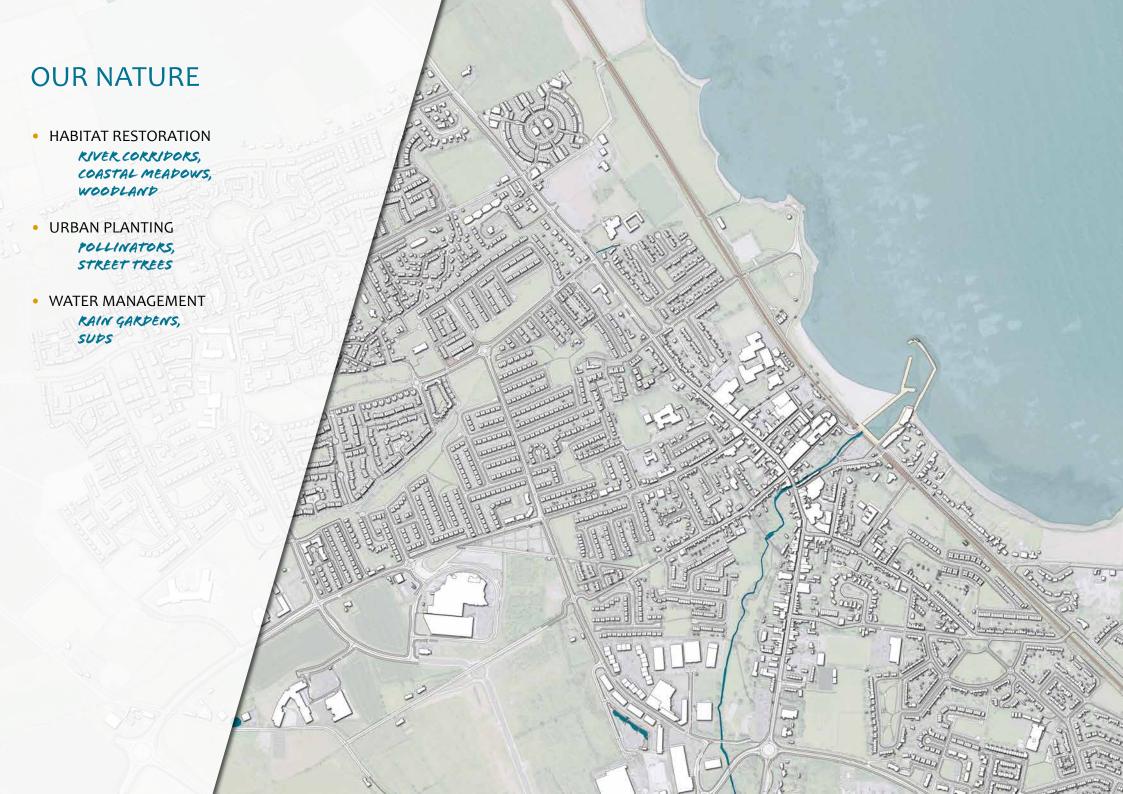

## **Public Realm**

MAKE SPACE

- HABITAT RESTORATION KIVER CORKIDORS. COASTAL MEADOWS, WOODLAND
  - URBAN PLANTING POLLINATORS, STREET TREES
    - WATER MANAGEMENT KAIN GARDENS, SUDS